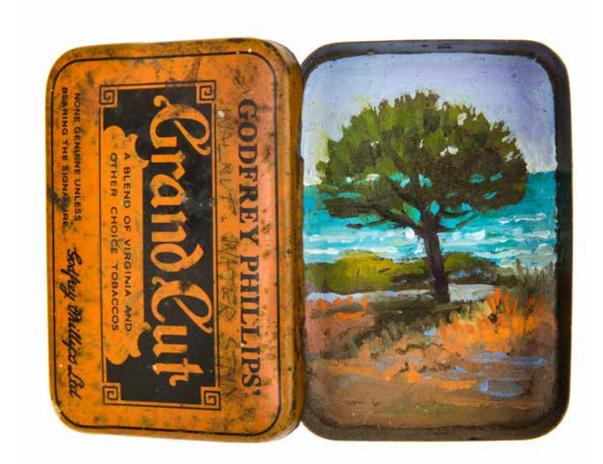

Looking through Pines, Brighton Beach, 2015 oil on metal, 22cm x 14.2cm x 2cm

Gallipoli Memorial Gardens

Leaning Pines, Gallipoli, 2015 oil on metal, 7cm x 6.5cm x 2cm

Gallipoli Memorial Gardens

Three Leaning Pines, Gallipoli, 2015 oil on metal, 4cm x 7.5cm x 2cm