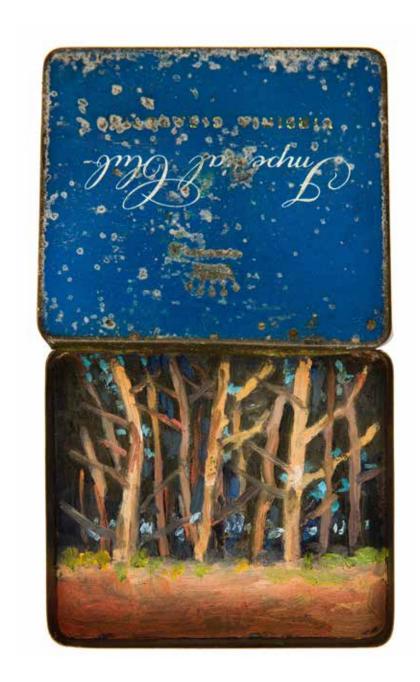

Two Pines, Harmony Hill, Gallipoli. 2015 oil on metal, 11cm x 22cm x 3cm

Farmland Poppies, Gallipoli. 2015 oil on metal, 8cm x 14cm x 1.3cm

Gallipoli Memorial Gardens

Looking into Blue, Gallipoli, 2015 oil on metal, 16cm x 9cm x 1.7cm