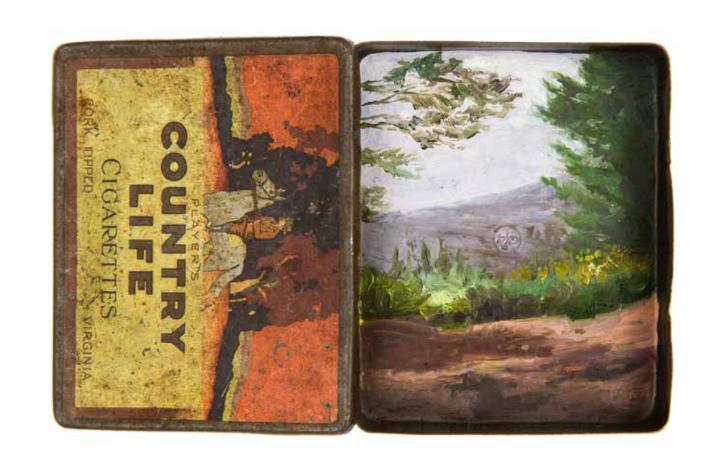

Gallipoli Memorial Gardens

Four Pines, Gallipoli, 2015 oil on metal, 8cm x 14cm x 1cm

Gallipoli Memorial Gardens

Fig Tree View, Anzac Cove, 2015 oil on metal, 8cm x 14cm x 1.5cm

Lavender View, The Nek, 2015 oil on metal, 9cm x 14cm x 1.5cm