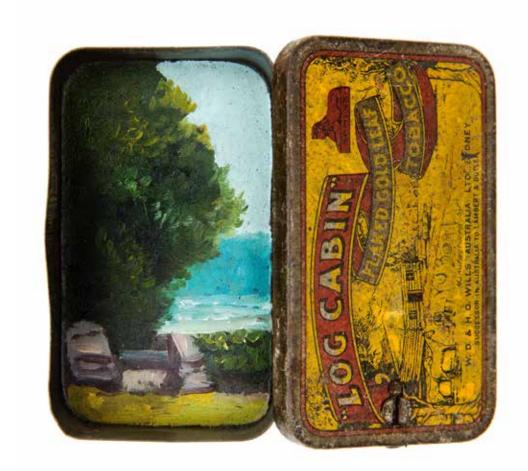

Looking through Pines, Brighton Beach, 2015 oil on metal, 22cm x 14.2cm x 2cm

Gallipoli Memorial Gardens

Leaning Pines, Gallipoli, 2015 oil on metal, 7cm x 6.5cm x 2cm

Gallipoli Memorial Gardens

Three Leaning Pines, Gallipoli, 2015 oil on metal, 4cm x 7.5cm x 2cm