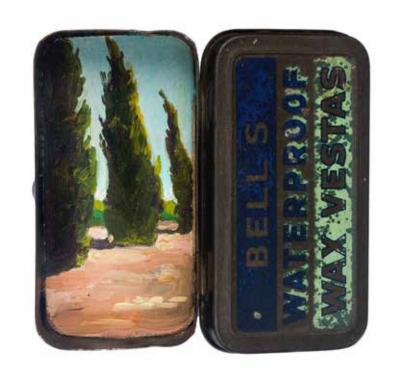

Memorial Hedge, The Nek, 2015 oil on metal, 10cm x 8cm x 2cm

Gallipoli Memorial Gardens

Blue Pathway, Anzac Cove, 2015 oil on metal, 8cm x 11cm x 1.8cm

Pine, Brighton Beach, Gallipoli, 2015 oil on metal, 8cm x 14cm x 1.8cm