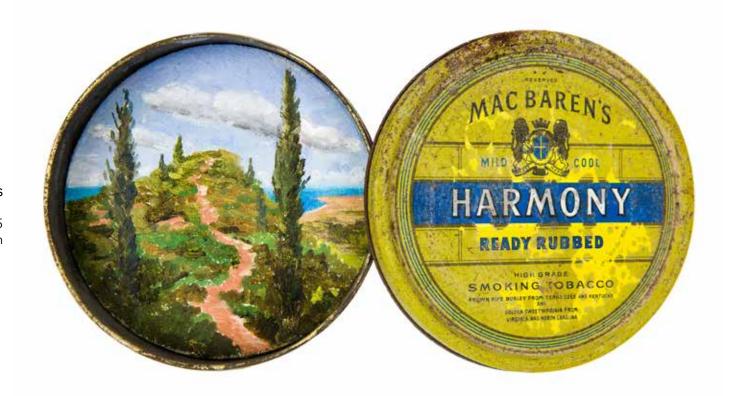

Two Pines, Harmony Hill, Gallipoli. 2015 oil on metal, 11cm x 22cm x 3cm

Farmland Poppies, Gallipoli. 2015 oil on metal, 8cm x 14cm x 1.3cm

Gallipoli Memorial Gardens

Looking into Blue, Gallipoli, 2015 oil on metal, 16cm x 9cm x 1.7cm