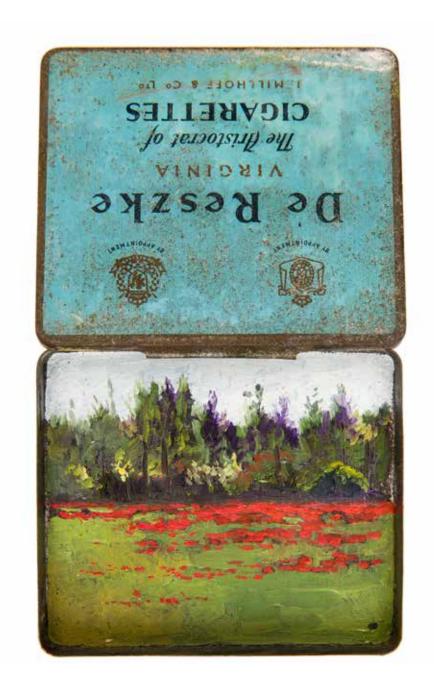

Two Pines, Harmony Hill, Gallipoli. 2015 oil on metal, 11cm x 22cm x 3cm

Farmland Poppies, Gallipoli. 2015 oil on metal, 8cm x 14cm x 1.3cm

Gallipoli Memorial Gardens

Looking into Blue, Gallipoli, 2015 oil on metal, 16cm x 9cm x 1.7cm