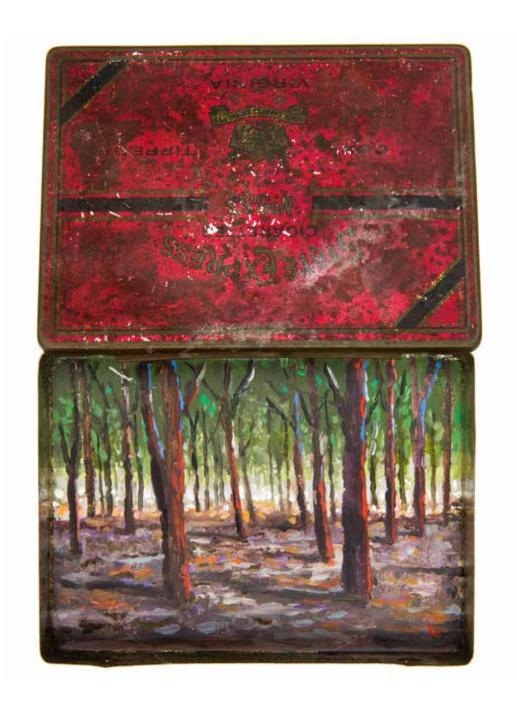

Gallipoli Memorial Gardens

Four Pines, Gallipoli, 2015 oil on metal, 8cm x 14cm x 1cm

Gallipoli Memorial Gardens

Fig Tree View, Anzac Cove, 2015 oil on metal, 8cm x 14cm x 1.5cm

Lavender View, The Nek, 2015 oil on metal, 9cm x 14cm x 1.5cm