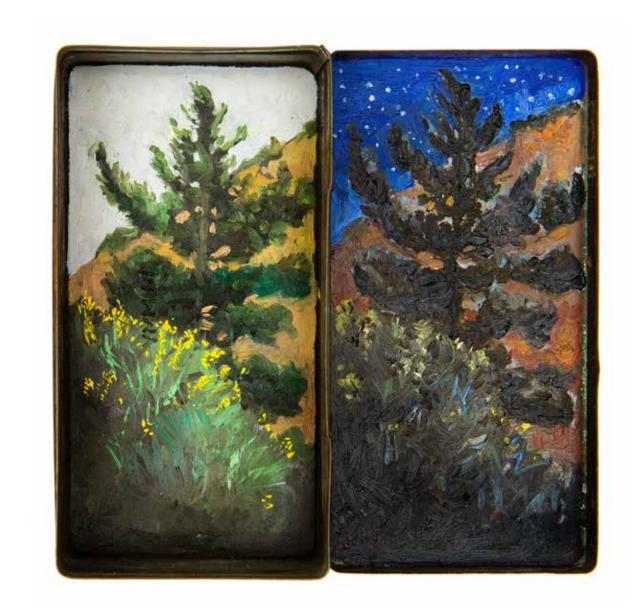

Gallipoli Memorial Gardens

Graves with Flower, Anzac Cove, 2015 oil on metal, 20cm x 22cm x cm

Gallipoli Memorial Gardens

Day / Night Pine, Gallipoli, 2015 oil on metal, 14cm x 14.2cm x 2.7cm

Gallipoli Memorial Gardens