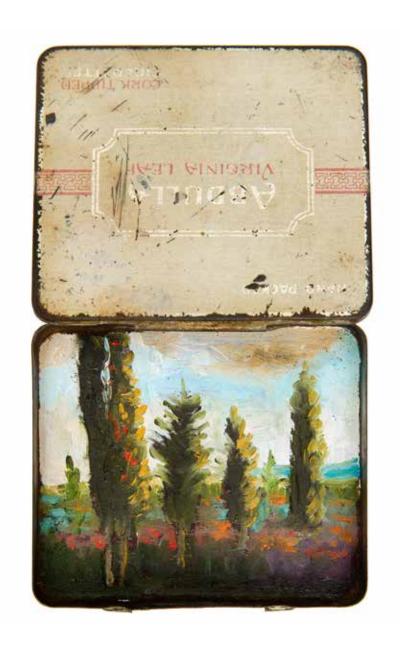

Gallipoli Memorial Gardens

Four Pines, Gallipoli, 2015 oil on metal, 8cm x 14cm x 1cm

Gallipoli Memorial Gardens

Fig Tree View, Anzac Cove, 2015 oil on metal, 8cm x 14cm x 1.5cm

Lavender View, The Nek, 2015 oil on metal, 9cm x 14cm x 1.5cm