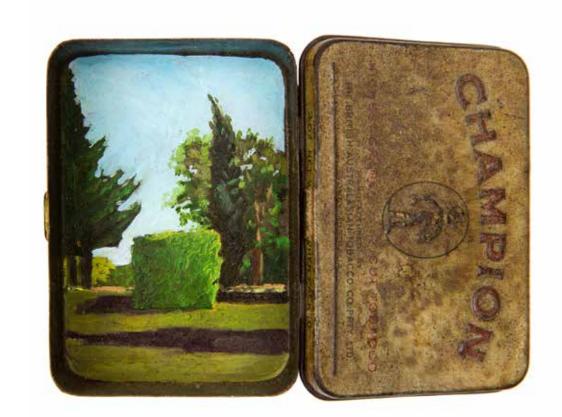

Memorial Hedge, The Nek, 2015 oil on metal, 10cm x 8cm x 2cm

Gallipoli Memorial Gardens

Blue Pathway, Anzac Cove, 2015 oil on metal, 8cm x 11cm x 1.8cm

Pine, Brighton Beach, Gallipoli, 2015 oil on metal, 8cm x 14cm x 1.8cm