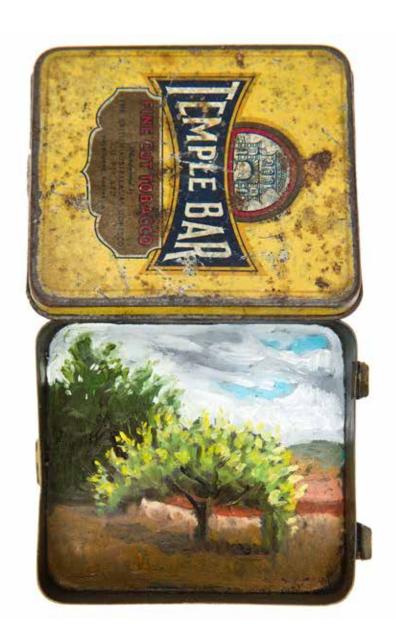

Memorial Hedge, The Nek, 2015 oil on metal, 10cm x 8cm x 2cm

Gallipoli Memorial Gardens

Blue Pathway, Anzac Cove, 2015 oil on metal, 8cm x 11cm x 1.8cm

Pine, Brighton Beach, Gallipoli, 2015 oil on metal, 8cm x 14cm x 1.8cm