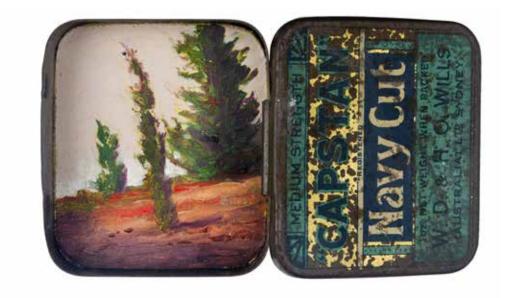

Gallipoli Memorial Gardens

Four Pines, Gallipoli, 2015 oil on metal, 8cm x 14cm x 1cm

Gallipoli Memorial Gardens

Fig Tree View, Anzac Cove, 2015 oil on metal, 8cm x 14cm x 1.5cm

Lavender View, The Nek, 2015 oil on metal, 9cm x 14cm x 1.5cm