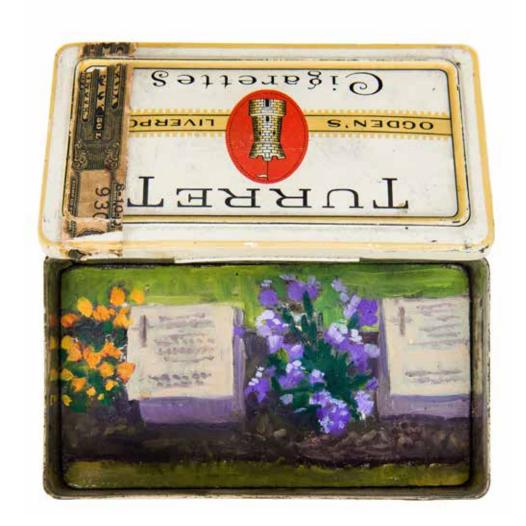

Gallipoli Memorial Gardens

Graves with Flower, Anzac Cove, 2015 oil on metal, 20cm x 22cm x cm

Gallipoli Memorial Gardens

Day / Night Pine, Gallipoli, 2015 oil on metal, 14cm x 14.2cm x 2.7cm

Gallipoli Memorial Gardens